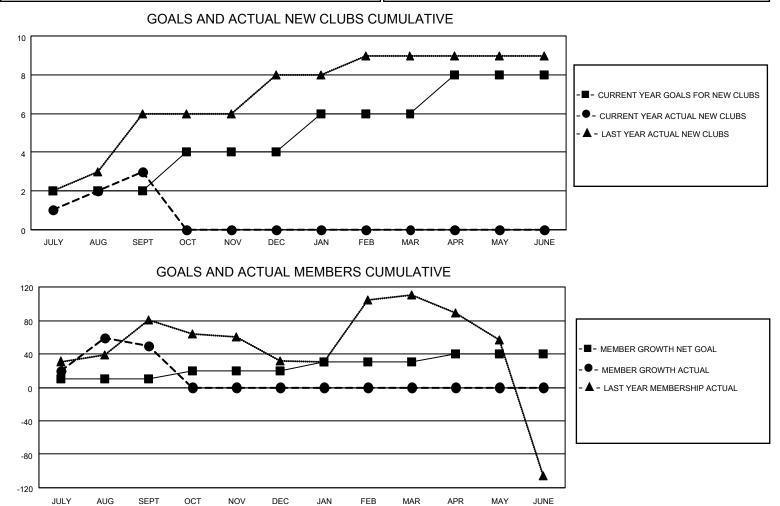

## LOCATION INDIA

District 318 A

Results as of: 9/30/2020

| Clubs                 |               |           |               | Members               |                       |                         |                                                    |
|-----------------------|---------------|-----------|---------------|-----------------------|-----------------------|-------------------------|----------------------------------------------------|
| RESULTS FOR 2020-2021 |               |           |               | RESULTS FOR 2020-2021 |                       |                         |                                                    |
| QUARTER               | NEW CLUB GOAL | NEW CLUBS | DROPPED CLUBS | QUARTER               | ER GROWTH NET<br>GOAL | MEMBER GROWTH<br>ACTUAL | DROPPED<br>MEMBERS ACTUAL<br>(including transfers) |
| JULY/AUG/SEPT         | 2             | 3         | 2             | JULY/AUG/SEPT         | 10                    | 217                     | 158                                                |
| OCT/NOV/DEC           | 2             | 0         | 0             | OCT/NOV/DEC           | 10                    | 0                       | 0                                                  |
| JAN/FEB/MAR           | 2             | 0         | 0             | JAN/FEB/MAR           | 10                    | 0                       | 0                                                  |
| APR/MAY/JUNE          | 2             | 0         | 0             | APR/MAY/JUNE          | 10                    | 0                       | 0                                                  |